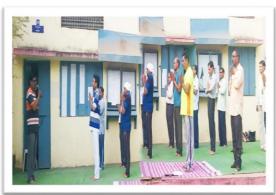

Figure 4. Lecture by Dr. Priya Barhate

• Yoga Day: International Yoga Day, celebrated annually on June 21st, is a global event aimed at promoting the physical, mental, and spiritual benefits of yoga practice. At Dadasaheb Devidas Namdeo Bhole College, we embraced the spirit of this international observance by organizing a morning session on Yoga Pranayam to celebrate the profound significance of yoga in promoting holistic well-being among students and faculty. The International Yoga Day celebration at the

college garnered widespread participation and enthusiasm among students, faculty, and **Participants** staff. expressed appreciation for the opportunity to experience the transformative

benefits of yoga first-hand and deepen their understanding of its principles and practices.

Figure 5 International Yoga Day

• Marathi Bhasha Diwas: Marathi Bhasha Diwas, celebrated on February 27th every year, commemorates the birth anniversary of eminent Marathi poet and playwright Vishnu Vaman Shirwadkar, popularly known as Kusumagraj. We observed this significant day with great enthusiasm and reverence, paying homage to the rich cultural heritage and linguistic legacy of the Marathi language. A poetry recitation was held, where students had the opportunity to showcase their talent and appreciation for Marathi poetry. Poems by celebrated Marathi poets, including Kusumagraj, were recited, evoking emotions and inspiring admiration for the lyrical beauty of the Marathi language. Prin. Dr. R. P. Phalak and Dr. S. V. Baviskar from the Department of Marathi spoke out their thoughts on this occasion.