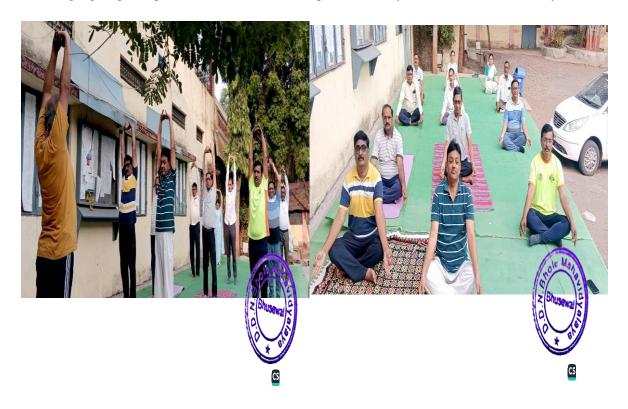

Figure 4. Lecture by Dr. Priya Barhate

• Yoga Day: International Yoga Day, celebrated annually on June 21st, is a global event aimed at promoting the physical, mental, and spiritual benefits of yoga practice. At Dadasaheb Devidas Namdeo Bhole College, we embraced the spirit of this international observance by organizing a morning session on Yoga Pranayam to celebrate the profound significance of yoga in promoting holistic well-being among students and faculty. The International Yoga Day celebration at the

college garnered widespread participation and enthusiasm among students, faculty, and **Participants** staff. expressed appreciation for the opportunity to experience the transformative

benefits of yoga first-hand and deepen their understanding of its principles and practices.

Figure 5 International Yoga Day

• Marathi Bhasha Diwas: Marathi Bhasha Diwas, celebrated on February 27th every year, commemorates the birth anniversary of eminent Marathi poet and playwright Vishnu Vaman Shirwadkar, popularly known as Kusumagraj. We observed this significant day with great enthusiasm and reverence, paying homage to the rich cultural heritage and linguistic legacy of the Marathi language. A poetry recitation was held, where students had the opportunity to showcase their talent and appreciation for Marathi poetry. Poems by celebrated Marathi poets, including Kusumagraj, were recited, evoking emotions and inspiring admiration for the lyrical beauty of the Marathi language. Prin. Dr. R. P. Phalak and Dr. S. V. Baviskar from the Department of Marathi spoke out their thoughts on this occasion.