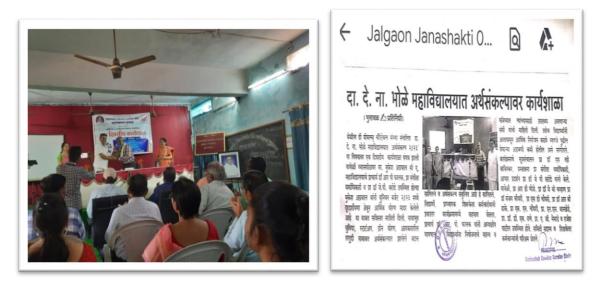

# • Arthsankalpiya Parisamvad (Budget Discussion):

A one-day workshop on 'Budget Discussion-2023' was held. Mukesh Agarwal CA, College Principal Dr. R. P. Phalak, Ms. Sangita Dharmadhikari, and Prof. Dr. J. P. Sarode were present for the occasion. Mukesh Agarwal gave detailed information about the visionary economic policy presented in the Union Budget 2023, the changes in the budget regarding infrastructure, start-ups, green policy, and income tax provisions. He further added that the budget is balanced and is good for the development of the nation. Questions were put by some students and staff and Mr. Agarwal satisfied them all by answering them. Dr. Phalak in his presidential speech told the students the importance of planning and informed them about the opportunities available to them in the future. He also said that the students should plan financially from now on so that future problems will be reduced. The program was anchored by Dr. S.V. Baviskar; the Preface was presented by Ms. Sangita Dharmadhikari, vote of thanks was by Prof. Dr. J. P. Sarode.

Figure 3. Photo and Newspaper News of Budget Discussion 2022-23

• A lecture on "Importance of Mental and Physical Health of Girl Students" was organized on the occasion of the inauguration ceremony of Yuvati Sabha-2022 which was inaugurated at the auspicious hands of the Prin. Dr. R. P. Phalak. The Chief Guest of the occasion was Dr. Priya Barhate, a famous Radiologist of Bhusawal. She spoke on the overall mental and physical health of the girls and stressed that the girls should exercise to keep themselves healthy and smart and to lead stressless lives. Also, she told how to reduce anxiety and depression and how social media can be used to learn good things and study other courses in their spare time. The overall health of female students is of paramount importance for their well-being and academic success. As they navigate through the challenges of education, personal growth, and societal expectations, ensuring their holistic health becomes a fundamental responsibility. Dr. Priya Barhate asserted.