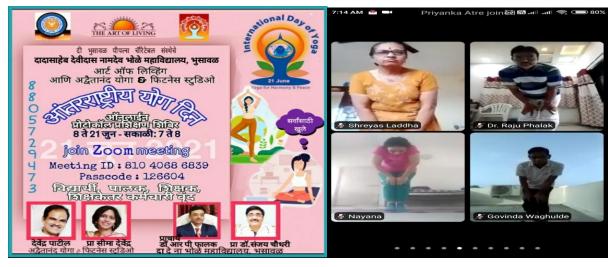

Figure 4. Lecture by Dr. Priya Barhate

• Yoga Day: International Yoga Day, celebrated annually on June 21st, is a global event aimed at promoting the physical, mental, and spiritual benefits of yoga practice. At Dadasaheb Devidas Namdeo Bhole College, we embraced the spirit of this international observance by organizing a morning session on Yoga Pranayam to celebrate the profound significance of yoga in promoting holistic well-being among students and faculty. The International Yoga Day celebration at the

college garnered widespread participation and enthusiasm among students, faculty, and **Participants** staff. expressed appreciation for the opportunity to experience the transformative

benefits of yoga first-hand and deepen their understanding of its principles and practices.

Figure 5 International Yoga Day

• Marathi Bhasha Diwas: Marathi Bhasha Diwas, celebrated on February 27th every year, commemorates the birth anniversary of eminent Marathi poet and playwright Vishnu Vaman Shirwadkar, popularly known as Kusumagraj. We observed this significant day with great enthusiasm and reverence, paying homage to the rich cultural heritage and linguistic legacy of the Marathi language. A poetry recitation was held, where students had the opportunity to showcase their talent and appreciation for Marathi poetry. Poems by celebrated Marathi poets, including Kusumagraj, were recited, evoking emotions and inspiring admiration for the lyrical beauty of the Marathi language. Prin. Dr. R. P. Phalak and Dr. S. V. Baviskar from the Department of Marathi spoke out their thoughts on this occasion.