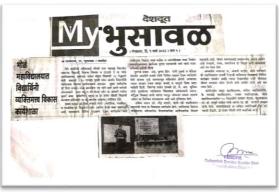

# • Arthsankalpiya Parisamvad (Budget Discussion):

A one-day workshop on 'Budget Discussion-2023' was held. Mukesh Agarwal CA, College Principal Dr. R. P. Phalak, Ms. Sangita Dharmadhikari, and Prof. Dr. J. P. Sarode were present for the occasion. Mukesh Agarwal gave detailed information about the visionary economic policy presented in the Union Budget 2023, the changes in the budget regarding infrastructure, start-ups, green policy, and income tax provisions. He further added that the budget is balanced and is good for the development of the nation. Questions were put by some students and staff and Mr. Agarwal satisfied them all by answering them. Dr. Phalak in his presidential speech told the students the importance of planning and informed them about the opportunities available to them in the future. He also said that the students should plan financially from now on so that future problems will be reduced. The program was anchored by Dr. S.V. Baviskar; the Preface was presented by Ms. Sangita Dharmadhikari, vote of thanks was by Prof. Dr. J. P. Sarode.

Figure 3. Photo and Newspaper News of Budget Discussion 2022-23

• A lecture on "Importance of Mental and Physical Health of Girl Students" was organized on the occasion of the inauguration ceremony of Yuvati Sabha-2022 which was inaugurated at the auspicious hands of the Prin. Dr. R. P. Phalak. The Chief Guest of the occasion was Dr. Priya Barhate, a famous Radiologist of Bhusawal. She spoke on the overall mental and physical health of the girls and stressed that the girls should exercise to keep themselves healthy and smart and to lead stressless lives. Also, she told how to reduce anxiety and depression and how social media can be used to learn good things and study other courses in their spare time. The overall health of female students is of paramount importance for their well-being and academic success. As they navigate through the challenges of education, personal growth, and societal expectations, ensuring their holistic health becomes a fundamental responsibility. Dr. Priya Barhate asserted.