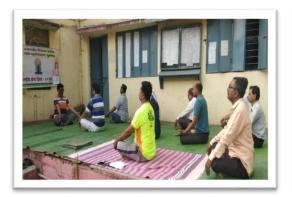

#### • PSYCHOLOGICAL TEST:

The Neumann Koh-Stedt Introversion and Extraversion Diagnostic Test is a tool designed to assess individuals' personality traits related to introversion and extraversion. Developed by psychologists Dr. Maria Neumann and Dr. Erik Koh-Stedt, this diagnostic test provides insights into how individuals interact with the world, process information, and recharge their energy. The primary objective of this Test is to help individuals gain a deeper understanding of their personality orientation towards introversion or extraversion. The diagnostic test comprises a series of questions designed to assess various aspects of introversion and extraversion. In the year 2022-23, 16 students of the FYBA class of the Department of Psychology were tested. Also, Emotional Maturity was measured by giving the Emotional Maturity Test that was conducted by the famous psychologists Yashbir Singh and Dr. Mahesh Bhargava. Dr. M. N. Parvasan's Study Skills Questionnaire was used to measure the student's study skills. Also, what causes the emotional breakdown between them, and why does it happen? Was asked to the students.

Figure 2Attendance of Psychological Test of FYBA by Dr. A. R. Sawale