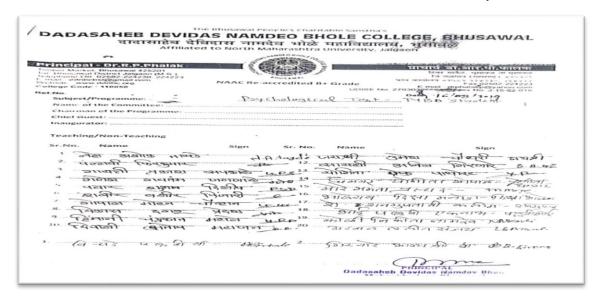

#### • PSYCHOLOGICAL TEST:

The Neumann Koh-Stedt Introversion and Extraversion Diagnostic Test is a tool designed to assess individuals' personality traits related to introversion and extraversion. Developed by psychologists Dr. Maria Neumann and Dr. Erik Koh-Stedt, this diagnostic test provides insights into how individuals interact with the world, process information, and recharge their energy. The primary objective of this Test is to help individuals gain a deeper understanding of their personality orientation towards introversion or extraversion. The diagnostic test comprises a series of questions designed to assess various aspects of introversion and extraversion. In the year 2022-23, 16 students of the FYBA class of the Department of Psychology were tested. Also, Emotional Maturity was measured by giving the Emotional Maturity Test that was conducted by the famous psychologists Yashbir Singh and Dr. Mahesh Bhargava. Dr. M. N. Parvasan's Study Skills Questionnaire was used to measure the student's study skills. Also, what causes the emotional breakdown between them, and why does it happen? Was asked to the students.

Figure 2Attendance of Psychological Test of FYBA by Dr. A. R. Sawale