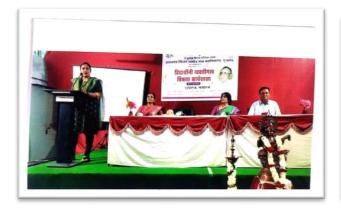

# • Arthsankalpiya Parisamvad (Budget Discussion):

A one-day workshop on 'Budget Discussion-2023' was held. Mukesh Agarwal CA, College Principal Dr. R. P. Phalak, Ms. Sangita Dharmadhikari, and Prof. Dr. J. P. Sarode were present for the occasion. Mukesh Agarwal gave detailed information about the visionary economic policy presented in the Union Budget 2023, the changes in the budget regarding infrastructure, start-ups, green policy, and income tax provisions. He further added that the budget is balanced and is good for the development of the nation. Questions were put by some students and staff and Mr. Agarwal satisfied them all by answering them. Dr. Phalak in his presidential speech told the students the importance of planning and informed them about the opportunities available to them in the future. He also said that the students should plan financially from now on so that future problems will be reduced. The program was anchored by Dr. S.V. Baviskar; the Preface was presented by Ms. Sangita Dharmadhikari, vote of thanks was by Prof. Dr. J. P. Sarode.

Figure 3. Photo and Newspaper News of Budget Discussion 2022-23

• A lecture on "Importance of Mental and Physical Health of Girl Students" was organized on the occasion of the inauguration ceremony of Yuvati Sabha-2022 which was inaugurated at the auspicious hands of the Prin. Dr. R. P. Phalak. The Chief Guest of the occasion was Dr. Priya Barhate, a famous Radiologist of Bhusawal. She spoke on the overall mental and physical health of the girls and stressed that the girls should exercise to keep themselves healthy and smart and to lead stressless lives. Also, she told how to reduce anxiety and depression and how social media can be used to learn good things and study other courses in their spare time. The overall health of female students is of paramount importance for their well-being and academic success. As they navigate through the challenges of education, personal growth, and societal expectations, ensuring their holistic health becomes a fundamental responsibility. Dr. Priya Barhate asserted.