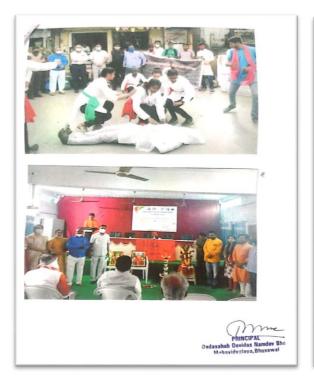

# • Arthsankalpiya Parisamvad (Budget Discussion):

A one-day workshop on 'Budget Discussion-2023' was held. Mukesh Agarwal CA, College Principal Dr. R. P. Phalak, Ms. Sangita Dharmadhikari, and Prof. Dr. J. P. Sarode were present for the occasion. Mukesh Agarwal gave detailed information about the visionary economic policy presented in the Union Budget 2023, the changes in the budget regarding infrastructure, start-ups, green policy, and income tax provisions. He further added that the budget is balanced and is good for the development of the nation. Questions were put by some students and staff and Mr. Agarwal satisfied them all by answering them. Dr. Phalak in his presidential speech told the students the importance of planning and informed them about the opportunities available to them in the future. He also said that the students should plan financially from now on so that future problems will be reduced. The program was anchored by Dr. S.V. Baviskar; the Preface was presented by Ms. Sangita Dharmadhikari, vote of thanks was by Prof. Dr. J. P. Sarode.

Figure 3. Photo and Newspaper News of Budget Discussion 2022-23

• A lecture on "Importance of Mental and Physical Health of Girl Students" was organized on the occasion of the inauguration ceremony of Yuvati Sabha-2022 which was inaugurated at the auspicious hands of the Prin. Dr. R. P. Phalak. The Chief Guest of the occasion was Dr. Priya Barhate, a famous Radiologist of Bhusawal. She spoke on the overall mental and physical health of the girls and stressed that the girls should exercise to keep themselves healthy and smart and to lead stressless lives. Also, she told how to reduce anxiety and depression and how social media can be used to learn good things and study other courses in their spare time. The overall health of female students is of paramount importance for their well-being and academic success. As they navigate through the challenges of education, personal growth, and societal expectations, ensuring their holistic health becomes a fundamental responsibility. Dr. Priya Barhate asserted.