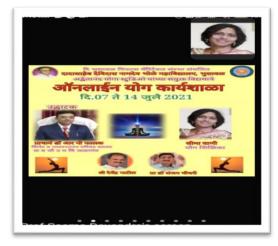

Figure 4. Lecture by Dr. Priya Barhate

• Yoga Day: International Yoga Day, celebrated annually on June 21st, is a global event aimed at promoting the physical, mental, and spiritual benefits of yoga practice. At Dadasaheb Devidas Namdeo Bhole College, we embraced the spirit of this international observance by organizing a morning session on Yoga Pranayam to celebrate the profound significance of yoga in promoting holistic well-being among students and faculty. The International Yoga Day celebration at the

college garnered widespread participation and enthusiasm among students, faculty, and **Participants** staff. expressed appreciation for the opportunity to experience the transformative

benefits of yoga first-hand and deepen their understanding of its principles and practices.

Figure 5 International Yoga Day

• Marathi Bhasha Diwas: Marathi Bhasha Diwas, celebrated on February 27th every year, commemorates the birth anniversary of eminent Marathi poet and playwright Vishnu Vaman Shirwadkar, popularly known as Kusumagraj. We observed this significant day with great enthusiasm and reverence, paying homage to the rich cultural heritage and linguistic legacy of the Marathi language. A poetry recitation was held, where students had the opportunity to showcase their talent and appreciation for Marathi poetry. Poems by celebrated Marathi poets, including Kusumagraj, were recited, evoking emotions and inspiring admiration for the lyrical beauty of the Marathi language. Prin. Dr. R. P. Phalak and Dr. S. V. Baviskar from the Department of Marathi spoke out their thoughts on this occasion.