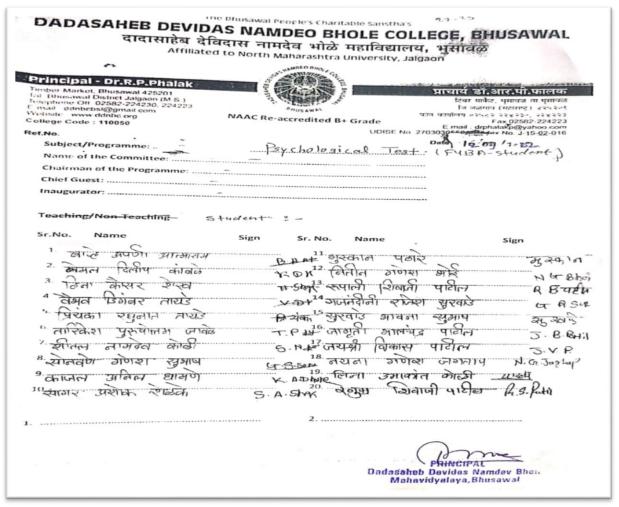

#### • PSYCHOLOGICAL TEST:

The Neumann Koh-Stedt Introversion and Extraversion Diagnostic Test is a tool designed to assess individuals' personality traits related to introversion and extraversion. Developed by psychologists Dr. Maria Neumann and Dr. Erik Koh-Stedt, this diagnostic test provides insights into how individuals interact with the world, process information, and recharge their energy. The primary objective of this Test is to help individuals gain a deeper understanding of their personality orientation towards introversion or extraversion. The diagnostic test comprises a series of questions designed to assess various aspects of introversion and extraversion. In the year 2022-23, 16 students of the FYBA class of the Department of Psychology were tested. Also, Emotional Maturity was measured by giving the Emotional Maturity Test that was conducted by the famous psychologists Yashbir Singh and Dr. Mahesh Bhargava. Dr. M. N. Parvasan's Study Skills Questionnaire was used to measure the student's study skills. Also, what causes the emotional breakdown between them, and why does it happen? Was asked to the students.