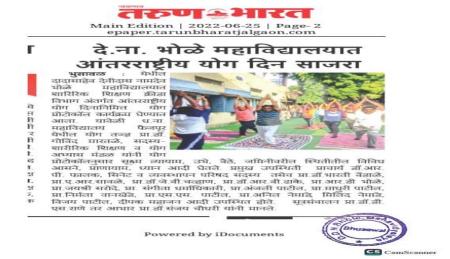

Figure 4. Lecture by Dr. Priya Barhate

• Yoga Day: International Yoga Day, celebrated annually on June 21st, is a global event aimed at promoting the physical, mental, and spiritual benefits of yoga practice. At Dadasaheb Devidas Namdeo Bhole College, we embraced the spirit of this international observance by organizing a morning session on Yoga Pranayam to celebrate the profound significance of yoga in promoting holistic well-being among students and faculty. The International Yoga Day celebration at the

college garnered widespread participation and enthusiasm among students, faculty, and **Participants** staff. expressed appreciation for the opportunity to experience the transformative

benefits of yoga first-hand and deepen their understanding of its principles and practices.

Figure 5 International Yoga Day

• Marathi Bhasha Diwas: Marathi Bhasha Diwas, celebrated on February 27th every year, commemorates the birth anniversary of eminent Marathi poet and playwright Vishnu Vaman Shirwadkar, popularly known as Kusumagraj. We observed this significant day with great enthusiasm and reverence, paying homage to the rich cultural heritage and linguistic legacy of the Marathi language. A poetry recitation was held, where students had the opportunity to showcase their talent and appreciation for Marathi poetry. Poems by celebrated Marathi poets, including Kusumagraj, were recited, evoking emotions and inspiring admiration for the lyrical beauty of the Marathi language. Prin. Dr. R. P. Phalak and Dr. S. V. Baviskar from the Department of Marathi spoke out their thoughts on this occasion.