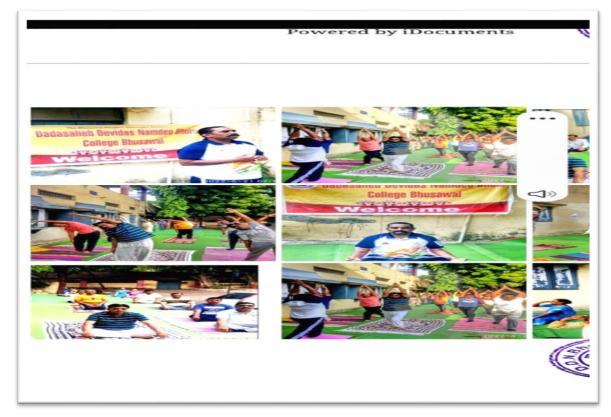

Figure 4. Lecture by Dr. Priya Barhate

• Yoga Day: International Yoga Day, celebrated annually on June 21st, is a global event aimed at promoting the physical, mental, and spiritual benefits of yoga practice. At Dadasaheb Devidas Namdeo Bhole College, we embraced the spirit of this international observance by organizing a morning session on Yoga Pranayam to celebrate the profound significance of yoga in promoting holistic well-being among students and faculty. The International Yoga Day celebration at the

college garnered widespread participation and enthusiasm among students, faculty, and **Participants** staff. expressed appreciation for the opportunity to experience the transformative

benefits of yoga first-hand and deepen their understanding of its principles and practices.

Figure 5 International Yoga Day

• Marathi Bhasha Diwas: Marathi Bhasha Diwas, celebrated on February 27th every year, commemorates the birth anniversary of eminent Marathi poet and playwright Vishnu Vaman Shirwadkar, popularly known as Kusumagraj. We observed this significant day with great enthusiasm and reverence, paying homage to the rich cultural heritage and linguistic legacy of the Marathi language. A poetry recitation was held, where students had the opportunity to showcase their talent and appreciation for Marathi poetry. Poems by celebrated Marathi poets, including Kusumagraj, were recited, evoking emotions and inspiring admiration for the lyrical beauty of the Marathi language. Prin. Dr. R. P. Phalak and Dr. S. V. Baviskar from the Department of Marathi spoke out their thoughts on this occasion.