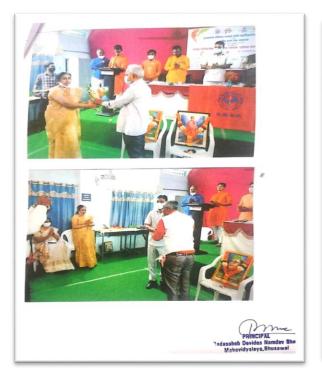

# • Arthsankalpiya Parisamvad (Budget Discussion):

A one-day workshop on 'Budget Discussion-2023' was held. Mukesh Agarwal CA, College Principal Dr. R. P. Phalak, Ms. Sangita Dharmadhikari, and Prof. Dr. J. P. Sarode were present for the occasion. Mukesh Agarwal gave detailed information about the visionary economic policy presented in the Union Budget 2023, the changes in the budget regarding infrastructure, start-ups, green policy, and income tax provisions. He further added that the budget is balanced and is good for the development of the nation. Questions were put by some students and staff and Mr. Agarwal satisfied them all by answering them. Dr. Phalak in his presidential speech told the students the importance of planning and informed them about the opportunities available to them in the future. He also said that the students should plan financially from now on so that future problems will be reduced. The program was anchored by Dr. S.V. Baviskar; the Preface was presented by Ms. Sangita Dharmadhikari, vote of thanks was by Prof. Dr. J. P. Sarode.

Figure 3. Photo and Newspaper News of Budget Discussion 2022-23

• A lecture on "Importance of Mental and Physical Health of Girl Students" was organized on the occasion of the inauguration ceremony of Yuvati Sabha-2022 which was inaugurated at the auspicious hands of the Prin. Dr. R. P. Phalak. The Chief Guest of the occasion was Dr. Priya Barhate, a famous Radiologist of Bhusawal. She spoke on the overall mental and physical health of the girls and stressed that the girls should exercise to keep themselves healthy and smart and to lead stressless lives. Also, she told how to reduce anxiety and depression and how social media can be used to learn good things and study other courses in their spare time. The overall health of female students is of paramount importance for their well-being and academic success. As they navigate through the challenges of education, personal growth, and societal expectations, ensuring their holistic health becomes a fundamental responsibility. Dr. Priya Barhate asserted.