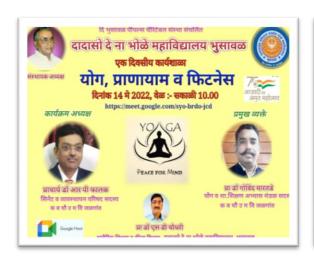

Figure 4. Lecture by Dr. Priya Barhate

• Yoga Day: International Yoga Day, celebrated annually on June 21st, is a global event aimed at promoting the physical, mental, and spiritual benefits of yoga practice. At Dadasaheb Devidas Namdeo Bhole College, we embraced the spirit of this international observance by organizing a morning session on Yoga Pranayam to celebrate the profound significance of yoga in promoting holistic well-being among students and faculty. The International Yoga Day celebration at the

college garnered widespread participation and enthusiasm among students, faculty, and **Participants** staff. expressed appreciation for the opportunity to experience the transformative

benefits of yoga first-hand and deepen their understanding of its principles and practices.

Figure 5 International Yoga Day

• Marathi Bhasha Diwas: Marathi Bhasha Diwas, celebrated on February 27th every year, commemorates the birth anniversary of eminent Marathi poet and playwright Vishnu Vaman Shirwadkar, popularly known as Kusumagraj. We observed this significant day with great enthusiasm and reverence, paying homage to the rich cultural heritage and linguistic legacy of the Marathi language. A poetry recitation was held, where students had the opportunity to showcase their talent and appreciation for Marathi poetry. Poems by celebrated Marathi poets, including Kusumagraj, were recited, evoking emotions and inspiring admiration for the lyrical beauty of the Marathi language. Prin. Dr. R. P. Phalak and Dr. S. V. Baviskar from the Department of Marathi spoke out their thoughts on this occasion.