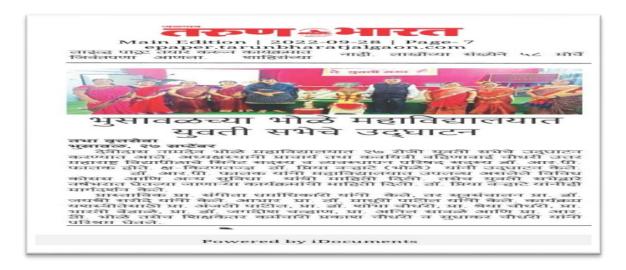

Figure 3. Photo and Newspaper News of Budget Discussion 2022-23

• A lecture on "Importance of Mental and Physical Health of Girl Students" was organized on the occasion of the inauguration ceremony of Yuvati Sabha-2022 which was inaugurated at the auspicious hands of the Prin. Dr. R. P. Phalak. The Chief Guest of the occasion was Dr. Priya Barhate, a famous Radiologist of Bhusawal. She spoke on the overall mental and physical health of the girls and stressed that the girls should exercise to keep themselves healthy and smart and to lead stressless lives. Also, she told how to reduce anxiety and depression and how social media can be used to learn good things and study other courses in their spare time. The overall health of female students is of paramount importance for their well-being and academic success. As they navigate through the challenges of education, personal growth, and societal expectations, ensuring their holistic health becomes a fundamental responsibility. Dr. Priya Barhate asserted.