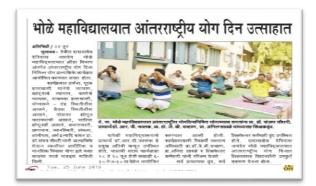

Figure 4. Lecture by Dr. Priya Barhate

• Yoga Day: International Yoga Day, celebrated annually on June 21st, is a global event aimed at promoting the physical, mental, and spiritual benefits of yoga practice. At Dadasaheb Devidas Namdeo Bhole College, we embraced the spirit of this international observance by organizing a morning session on Yoga Pranayam to celebrate the profound significance of yoga in promoting holistic well-being among students and faculty. The International Yoga Day celebration at the

college garnered widespread participation and enthusiasm among students, faculty, and **Participants** staff. expressed appreciation for the opportunity to experience the transformative

benefits of yoga first-hand and deepen their understanding of its principles and practices.

Figure 5 International Yoga Day

• Marathi Bhasha Diwas: Marathi Bhasha Diwas, celebrated on February 27th every year, commemorates the birth anniversary of eminent Marathi poet and playwright Vishnu Vaman Shirwadkar, popularly known as Kusumagraj. We observed this significant day with great enthusiasm and reverence, paying homage to the rich cultural heritage and linguistic legacy of the Marathi language. A poetry recitation was held, where students had the opportunity to showcase their talent and appreciation for Marathi poetry. Poems by celebrated Marathi poets, including Kusumagraj, were recited, evoking emotions and inspiring admiration for the lyrical beauty of the Marathi language. Prin. Dr. R. P. Phalak and Dr. S. V. Baviskar from the Department of Marathi spoke out their thoughts on this occasion.