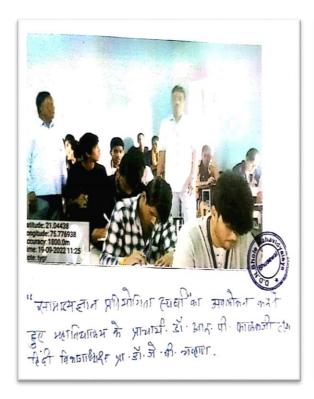

#### • PSYCHOLOGICAL TEST:

The Neumann Koh-Stedt Introversion and Extraversion Diagnostic Test is a tool designed to assess individuals' personality traits related to introversion and extraversion. Developed by psychologists Dr. Maria Neumann and Dr. Erik Koh-Stedt, this diagnostic test provides insights into how individuals interact with the world, process information, and recharge their energy. The primary objective of this Test is to help individuals gain a deeper understanding of their personality orientation towards introversion or extraversion. The diagnostic test comprises a series of questions designed to assess various aspects of introversion and extraversion. In the year 2022-23, 16 students of the FYBA class of the Department of Psychology were tested. Also, Emotional Maturity was measured by giving the Emotional Maturity Test that was conducted by the famous psychologists Yashbir Singh and Dr. Mahesh Bhargava. Dr. M. N. Parvasan's Study Skills Questionnaire was used to measure the student's study skills. Also, what causes the emotional breakdown between them, and why does it happen? Was asked to the students.

Figure 2Attendance of Psychological Test of FYBA by Dr. A. R. Sawale