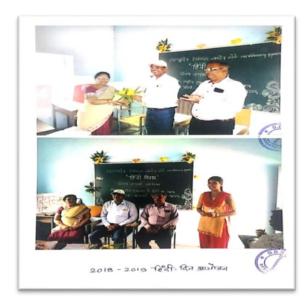

## **Activities of 2021-22**

• Hindi Din 2021-22: Hindi Diwas, celebrated annually on 14th September, commemorates the

adoption of Hindi as one of the official languages of India. It is an occasion to celebrate our nation's rich cultural heritage and linguistic diversity. At our college, we marked this significant day with great enthusiasm and fervour. The celebration of Hindi Diwas was a resounding success, fostering a sense of pride and appreciation for our national language among students and faculty members. Prin. Dr. R. P. Phalak was the chief guest of the event. Dr. J. B. Chavan spoke on the significance of Hindi as a national language. We reaffirmed our commitment to preserving and promoting the rich linguistic heritage of our country. We look forward to continuing such initiatives to instill a deeper sense of cultural identity and linguistic diversity in the college community.