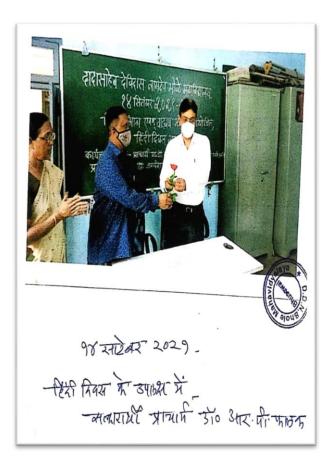

### **Activities 2022-23**

• **Hindi Din 2022-23:** Hindi Diwas, celebrated annually on 14th September, commemorates the adoption of Hindi as one of the official languages of India. It is an occasion to celebrate our nation's rich cultural heritage and linguistic diversity. At Dadasaheb Devidas Namdeo Bhole College, we marked this significant day with great enthusiasm and fervour.

## **Activities of 2021-22**

• Hindi Din 2021-22: Hindi Diwas, celebrated annually on 14th September, commemorates the

adoption of Hindi as one of the official languages of India. It is an occasion to celebrate our nation's rich cultural heritage and linguistic diversity. At our college, we marked this significant day with great enthusiasm and fervour. The celebration of Hindi Diwas was a resounding success, fostering a sense of pride and appreciation for our national language among students and faculty members. Prin. Dr. R. P. Phalak was the chief guest of the event. Dr. J. B. Chavan spoke on the significance of Hindi as a national language. We reaffirmed our commitment to preserving and promoting the rich linguistic heritage of our country. We look forward to continuing such initiatives to instill a deeper sense of cultural identity and linguistic diversity in the college community.