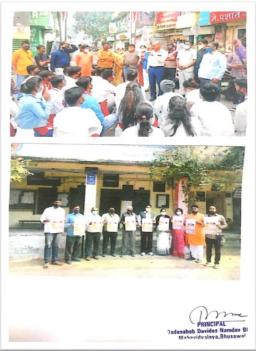

Figure 4. Lecture by Dr. Priya Barhate

• Yoga Day: International Yoga Day, celebrated annually on June 21st, is a global event aimed at promoting the physical, mental, and spiritual benefits of yoga practice. At Dadasaheb Devidas Namdeo Bhole College, we embraced the spirit of this international observance by organizing a morning session on Yoga Pranayam to celebrate the profound significance of yoga in promoting holistic well-being among students and faculty. The International Yoga Day celebration at the